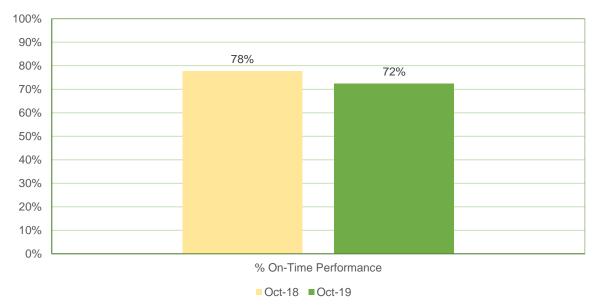

## ART On-Time Performance FY 2019 and FY 2020 October

### **SERVICE EFFECTIVENESS**

| SERVICE ELLECTIVENESS                                                    |         |         |           |           |
|--------------------------------------------------------------------------|---------|---------|-----------|-----------|
|                                                                          | Oct-19  | Oct-18  | YTD 2020  | YTD 2019  |
| ART                                                                      |         |         |           |           |
| ART Passengers                                                           | 277,203 | 261,295 | 1,070,800 | 1,006,843 |
| Revenue Hours                                                            | 15,834  | 14,829  | 62,271    | 56,870    |
| Passengers/Revenue Hour                                                  | 17.5    | 17.6    | 17.2      | 17.7      |
| Scheduled Number of Trips                                                | 15,919  | 15,507  | 62,518    | 59,441    |
| Actual Number of Trips                                                   | 15,792  | 15,387  | 62,118    | 58,829    |
| Number of Missed Trips                                                   | 127     | 121     | 401       | 612       |
| % Service Efficiency                                                     | 99.2%   | 99.2%   | 99.4%     | 99.0%     |
| % On-Time Performance                                                    | 72%     | 78%     | 73%       | 81%       |
| Customer Service                                                         |         |         |           |           |
| Number of Complaints                                                     | 97      | 95      | 345       | 356       |
| Complaints per 50,000 Trips                                              | 17      | 18      | 16        | 18        |
| STAR                                                                     |         |         |           |           |
| STAR Passengers                                                          | 7,266   | 8,128   | 29,022    | 31,167    |
| Revenue Hours                                                            | 4,128   | 4,309   | 15,620    | 16,106    |
| Passengers/Revenue Hour                                                  | 1.76    | 1.89    | 1.86      | 1.94      |
| Scheduled Number of Trips Booked<br>Number of Trip Cancellations and No- | 7,439   | 7,773   | 28,348    | 30,277    |
| Shows                                                                    | 1,127   | 963     | 4,400     | 3,922     |
| % Service Efficiency                                                     | 84.9%   | 87.6%   | 84.5%     | 87.0%     |
| Customer Service<br>Complaints                                           |         |         |           |           |
| Red Top                                                                  | 22      | 17      | 63        | 57        |
| Diamond                                                                  | 4       | 8       | 15        | 16        |
| STAR Call Center                                                         | 0       | 0       | 2         | 3         |
| Total Complaints                                                         | 26      | 25      | 80        | 76        |
| Complaints per 1,000 passengers                                          | 4       | 3       | 3         | 2         |