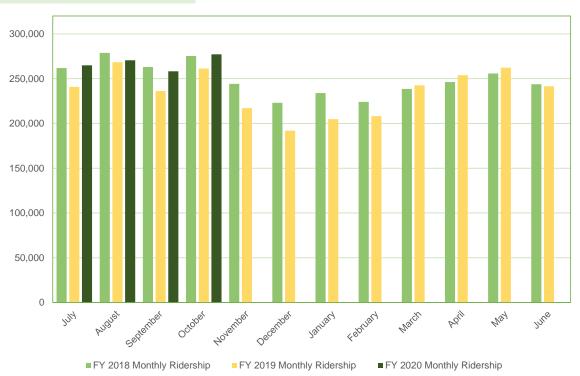

|
| Red Top                                                                  | 22      | 17      | 63        | 57        |
| Diamond                                                                  | 4       | 8       | 15        | 16        |
| STAR Call Center                                                         | 0       | 0       | 2         | 3         |
| Total Complaints                                                         | 26      | 25      | 80        | 76        |
| Complaints per 1,000 passengers                                          | 4       | 3       | 3         | 2         |





## ART On-Time Performance FY 2019 and FY 2020 October



## ART On-Time Performance FY 2019 and FY 2020 Year To Date







### SYSTEMWIDE RIDERSHIP

FY 2020 Full-Year

### **ART**



### **STAR**