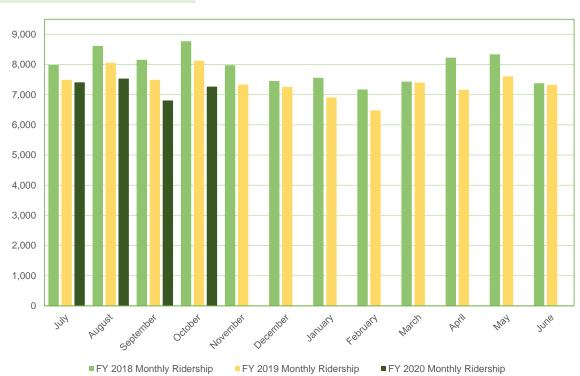

| 22      | 17      | 63        | 57        |
| Diamond                                                                  | 4       | 8       | 15        | 16        |
| STAR Call Center                                                         | 0       | 0       | 2         | 3         |
| Total Complaints                                                         | 26      | 25      | 80        | 76        |
| Complaints per 1,000 passengers                                          | 4       | 3       | 3         | 2         |





## ART On-Time Performance FY 2019 and FY 2020 October



## ART On-Time Performance FY 2019 and FY 2020 Year To Date







### SYSTEMWIDE RIDERSHIP

FY 2020 Full-Year

### **ART**



### **STAR**