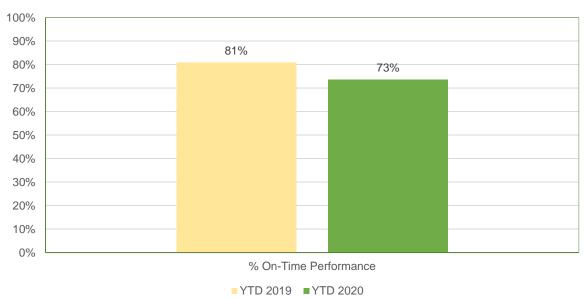

## ART On-Time Performance FY 2019 and FY 2020 Year To Date

### **SERVICE EFFECTIVENESS**

| SERVICE ELLECTIVENESS                                                    |         |         |           |           |
|--------------------------------------------------------------------------|---------|---------|-----------|-----------|
|                                                                          | Oct-19  | Oct-18  | YTD 2020  | YTD 2019  |
| ART                                                                      |         |         |           |           |
| ART Passengers                                                           | 277,203 | 261,295 | 1,070,800 | 1,006,843 |
| Revenue Hours                                                            | 15,834  | 14,829  | 62,271    | 56,870    |
| Passengers/Revenue Hour                                                  | 17.5    | 17.6    | 17.2      | 17.7      |
| Scheduled Number of Trips                                                | 15,919  | 15,507  | 62,518    | 59,441    |
| Actual Number of Trips                                                   | 15,792  | 15,387  | 62,118    | 58,829    |
| Number of Missed Trips                                                   | 127     | 121     | 401       | 612       |
| % Service Efficiency                                                     | 99.2%   | 99.2%   | 99.4%     | 99.0%     |
| % On-Time Performance                                                    | 72%     | 78%     | 73%       | 81%       |
| Customer Service                                                         |         |         |           |           |
| Number of Complaints                                                     | 97      | 95      | 345       | 356       |
| Complaints per 50,000 Trips                                              | 17      | 18      | 16        | 18        |
| STAR                                                                     |         |         |           |           |
| STAR Passengers                                                          | 7,266   | 8,128   | 29,022    | 31,167    |
| Revenue Hours                                                            | 4,128   | 4,309   | 15,620    | 16,106    |
| Passengers/Revenue Hour                                                  | 1.76    | 1.89    | 1.86      | 1.94      |
| Scheduled Number of Trips Booked<br>Number of Trip Cancellations and No- | 7,439   | 7,773   | 28,348    | 30,277    |
| Shows                                                                    | 1,127   | 963     | 4,400     | 3,922     |
| % Service Efficiency                                                     | 84.9%   | 87.6%   | 84.5%     | 87.0%     |
| Customer Service<br>Complaints                                           |         |         |           |           |
| Red Top                                                                  | 22      | 17      | 63        | 57        |
| Diamond                                                                  | 4       | 8       | 15        | 16        |
| STAR Call Center                                                         | 0       | 0       | 2         | 3         |
| Total Complaints                                                         | 26      | 25      | 80        | 76        |
| Complaints per 1,000 passengers                                          | 4       | 3       | 3         | 2         |