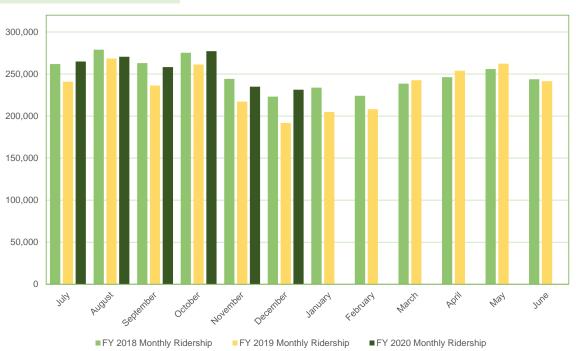

827<br>927<br>86.4% | 22,937<br>1.85<br>41,177<br>6,333<br>84.6%        | 23,506<br>1.95<br>44,159<br>5,861<br>86.7%        |
| Passengers/Revenue Hour  Scheduled Number of Trips Booked Number of Trip Cancellations and No-Shows % Service Efficiency  Customer Service Complaints Red Top Diamond | 3,777<br><b>1.74</b><br>6,349<br>953<br>85.0% | 3,636<br><b>2.00</b><br>6,827<br>927<br>86.4% | 22,937<br><b>1.85</b><br>41,177<br>6,333<br>84.6% | 23,506<br>1.95<br>44,159<br>5,861<br>86.7%        |



## Arlington Transit Monthly Service Performance Report



## ART On-Time Performance FY 2019 and FY 2020 December



## ART On-Time Performance FY 2019 and FY 2020 Year To Date





## Arlington Transit Monthly Service Performance Report



#### SYSTEMWIDE RIDERSHIP

FY 2020 Full-Year

### **ART**



#### **STAR**