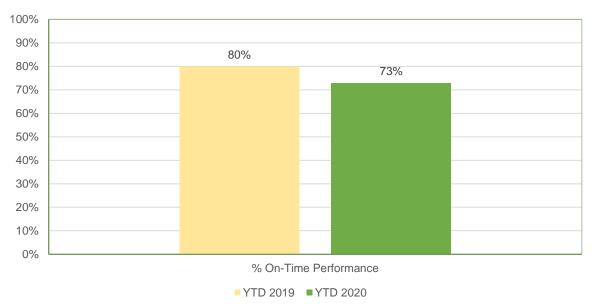

## ART On-Time Performance FY 2019 and FY 2020 Year To Date

### **SERVICE EFFECTIVENESS**

|                                                                                                                                                                       | Dec-19                                        | Dec-18                                        | YTD 2020                                          | YTD 2019                                          |
|-----------------------------------------------------------------------------------------------------------------------------------------------------------------------|-----------------------------------------------|-----------------------------------------------|---------------------------------------------------|---------------------------------------------------|
| ART                                                                                                                                                                   |                                               |                                               |                                                   |                                                   |
| ART Passengers                                                                                                                                                        | 231,376                                       | 191,924                                       | 1,537,171                                         | 1,410,282                                         |
| Revenue Hours                                                                                                                                                         | 15,414                                        | 15,533                                        | 92,657                                            | 86,746                                            |
| Passengers/Revenue Hour                                                                                                                                               | 15.0                                          | 12.4                                          | 16.6                                              | 16.3                                              |
| Scheduled Number of Trips                                                                                                                                             | 15,445                                        | 16,196                                        | 92,149                                            | 90,546                                            |
| Actual Number of Trips                                                                                                                                                | 15,370                                        | 15,768                                        | 91,608                                            | 89,449                                            |
| Number of Missed Trips                                                                                                                                                | 75                                            | 429                                           | 542                                               | 1,097                                             |
| % Service Efficiency                                                                                                                                                  | 99.5%                                         | 97.4%                                         | 99.4%                                             | 98.8%                                             |
| % On-Time Performance                                                                                                                                                 | 72%                                           | 78%                                           | 73%                                               | 80%                                               |
| Customer Service                                                                                                                                                      |                                               |                                               |                                                   |                                                   |
| Number of Complaints                                                                                                                                                  | 50                                            | 90                                            | 470                                               | 503                                               |
| Complaints per 50,000 Trips                                                                                                                                           | 11                                            | 23                                            | 15                                                | 18                                                |
| STAR                                                                                                                                                                  |                                               |                                               |                                                   |                                                   |
| STAR Passengers                                                                                                                                                       | 6,568                                         | 7.050                                         | 40.406                                            |                                                   |
| <u> </u>                                                                                                                                                              | 0,000                                         | 7,259                                         | 42,496                                            | 45,765                                            |
| Revenue Hours                                                                                                                                                         | 3,777                                         | 7,259<br>3,636                                | 42,496<br>22,937                                  | 45,765<br>23,506                                  |
| Revenue Hours  Passengers/Revenue Hour                                                                                                                                |                                               | ·                                             | •                                                 |                                                   |
|                                                                                                                                                                       | 3,777                                         | 3,636                                         | 22,937                                            | 23,506                                            |
| Passengers/Revenue Hour  Scheduled Number of Trips Booked                                                                                                             | 3,777<br><b>1.74</b>                          | 3,636<br><b>2.00</b>                          | 22,937<br><b>1.85</b>                             | 23,506<br><b>1.95</b>                             |
| Passengers/Revenue Hour  Scheduled Number of Trips Booked Number of Trip Cancellations and No-                                                                        | 3,777<br><b>1.74</b><br>6,349                 | 3,636<br><b>2.00</b><br>6,827                 | 22,937<br><b>1.85</b><br>41,177                   | 23,506<br><b>1.95</b><br>44,159                   |
| Passengers/Revenue Hour  Scheduled Number of Trips Booked Number of Trip Cancellations and No- Shows                                                                  | 3,777<br><b>1.74</b><br>6,349<br>953          | 3,636<br><b>2.00</b><br>6,827<br>927          | 22,937<br><b>1.85</b><br>41,177<br>6,333          | 23,506<br><b>1.95</b><br>44,159<br>5,861          |
| Passengers/Revenue Hour  Scheduled Number of Trips Booked Number of Trip Cancellations and No- Shows % Service Efficiency  Customer Service                           | 3,777<br><b>1.74</b><br>6,349<br>953          | 3,636<br><b>2.00</b><br>6,827<br>927          | 22,937<br><b>1.85</b><br>41,177<br>6,333          | 23,506<br><b>1.95</b><br>44,159<br>5,861          |
| Passengers/Revenue Hour  Scheduled Number of Trips Booked Number of Trip Cancellations and No-Shows % Service Efficiency  Customer Service Complaints Red Top Diamond | 3,777<br><b>1.74</b><br>6,349<br>953<br>85.0% | 3,636<br><b>2.00</b><br>6,827<br>927<br>86.4% | 22,937<br><b>1.85</b><br>41,177<br>6,333<br>84.6% | 23,506<br><b>1.95</b><br>44,159<br>5,861<br>86.7% |
| Passengers/Revenue Hour  Scheduled Number of Trips Booked Number of Trip Cancellations and No- Shows % Service Efficiency  Customer Service Complaints Red Top        | 3,777<br><b>1.74</b><br>6,349<br>953<br>85.0% | 3,636<br><b>2.00</b><br>6,827<br>927<br>86.4% | 22,937<br>1.85<br>41,177<br>6,333<br>84.6%        | 23,506<br>1.95<br>44,159<br>5,861<br>86.7%        |
| Passengers/Revenue Hour  Scheduled Number of Trips Booked Number of Trip Cancellations and No-Shows % Service Efficiency  Customer Service Complaints Red Top Diamond | 3,777<br><b>1.74</b><br>6,349<br>953<br>85.0% | 3,636<br><b>2.00</b><br>6,827<br>927<br>86.4% | 22,937<br><b>1.85</b><br>41,177<br>6,333<br>84.6% | 23,506<br>1.95<br>44,159<br>5,861<br>86.7%        |