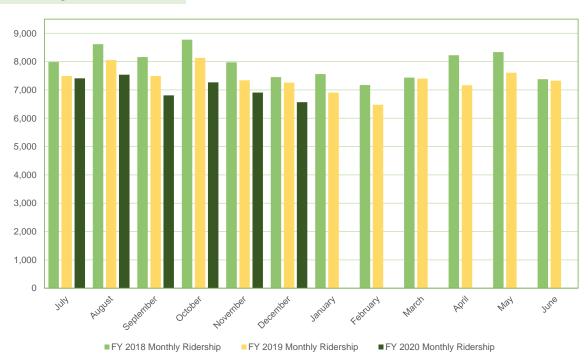

4% | 22,937<br>1.85<br>41,177<br>6,333<br>84.6%        | 23,506<br>1.95<br>44,159<br>5,861<br>86.7%        |
| Passengers/Revenue Hour  Scheduled Number of Trips Booked Number of Trip Cancellations and No-Shows % Service Efficiency  Customer Service Complaints Red Top Diamond | 3,777<br><b>1.74</b><br>6,349<br>953<br>85.0% | 3,636<br><b>2.00</b><br>6,827<br>927<br>86.4% | 22,937<br><b>1.85</b><br>41,177<br>6,333<br>84.6% | 23,506<br>1.95<br>44,159<br>5,861<br>86.7%        |



## Arlington Transit Monthly Service Performance Report



## ART On-Time Performance FY 2019 and FY 2020 December



## ART On-Time Performance FY 2019 and FY 2020 Year To Date





## Arlington Transit Monthly Service Performance Report



#### SYSTEMWIDE RIDERSHIP

FY 2020 Full-Year

### **ART**



#### **STAR**