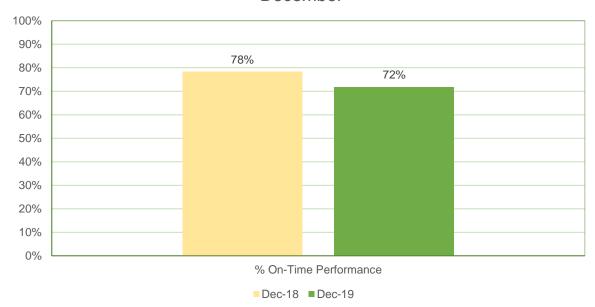

## ART On-Time Performance FY 2019 and FY 2020 December

### **SERVICE EFFECTIVENESS**

|                                                                                                                                                                       | Dec-19                                        | Dec-18                                        | YTD 2020                                          | YTD 2019                                          |
|-----------------------------------------------------------------------------------------------------------------------------------------------------------------------|-----------------------------------------------|-----------------------------------------------|---------------------------------------------------|---------------------------------------------------|
| ART                                                                                                                                                                   |                                               |                                               |                                                   |                                                   |
| ART Passengers                                                                                                                                                        | 231,376                                       | 191,924                                       | 1,537,171                                         | 1,410,282                                         |
| Revenue Hours                                                                                                                                                         | 15,414                                        | 15,533                                        | 92,657                                            | 86,746                                            |
| Passengers/Revenue Hour                                                                                                                                               | 15.0                                          | 12.4                                          | 16.6                                              | 16.3                                              |
| Scheduled Number of Trips                                                                                                                                             | 15,445                                        | 16,196                                        | 92,149                                            | 90,546                                            |
| Actual Number of Trips                                                                                                                                                | 15,370                                        | 15,768                                        | 91,608                                            | 89,449                                            |
| Number of Missed Trips                                                                                                                                                | 75                                            | 429                                           | 542                                               | 1,097                                             |
| % Service Efficiency                                                                                                                                                  | 99.5%                                         | 97.4%                                         | 99.4%                                             | 98.8%                                             |
| % On-Time Performance                                                                                                                                                 | 72%                                           | 78%                                           | 73%                                               | 80%                                               |
| Customer Service                                                                                                                                                      |                                               |                                               |                                                   |                                                   |
| Number of Complaints                                                                                                                                                  | 50                                            | 90                                            | 470                                               | 503                                               |
| Complaints per 50,000 Trips                                                                                                                                           | 11                                            | 23                                            | 15                                                | 18                                                |
| STAR                                                                                                                                                                  |                                               |                                               |                                                   |                                                   |
| STAR Passengers                                                                                                                                                       | 6,568                                         | 7.050                                         | 40.406                                            |                                                   |
| <u> </u>                                                                                                                                                              | 0,000                                         | 7,259                                         | 42,496                                            | 45,765                                            |
| Revenue Hours                                                                                                                                                         | 3,777                                         | 7,259<br>3,636                                | 42,496<br>22,937                                  | 45,765<br>23,506                                  |
| Revenue Hours  Passengers/Revenue Hour                                                                                                                                |                                               | ·                                             | •                                                 |                                                   |
|                                                                                                                                                                       | 3,777                                         | 3,636                                         | 22,937                                            | 23,506                                            |
| Passengers/Revenue Hour  Scheduled Number of Trips Booked                                                                                                             | 3,777<br><b>1.74</b>                          | 3,636<br><b>2.00</b>                          | 22,937<br><b>1.85</b>                             | 23,506<br><b>1.95</b>                             |
| Passengers/Revenue Hour  Scheduled Number of Trips Booked Number of Trip Cancellations and No-                                                                        | 3,777<br><b>1.74</b><br>6,349                 | 3,636<br><b>2.00</b><br>6,827                 | 22,937<br><b>1.85</b><br>41,177                   | 23,506<br><b>1.95</b><br>44,159                   |
| Passengers/Revenue Hour  Scheduled Number of Trips Booked Number of Trip Cancellations and No- Shows                                                                  | 3,777<br><b>1.74</b><br>6,349<br>953          | 3,636<br><b>2.00</b><br>6,827<br>927          | 22,937<br><b>1.85</b><br>41,177<br>6,333          | 23,506<br><b>1.95</b><br>44,159<br>5,861          |
| Passengers/Revenue Hour  Scheduled Number of Trips Booked Number of Trip Cancellations and No- Shows % Service Efficiency  Customer Service                           | 3,777<br><b>1.74</b><br>6,349<br>953          | 3,636<br><b>2.00</b><br>6,827<br>927          | 22,937<br><b>1.85</b><br>41,177<br>6,333          | 23,506<br><b>1.95</b><br>44,159<br>5,861          |
| Passengers/Revenue Hour  Scheduled Number of Trips Booked Number of Trip Cancellations and No-Shows % Service Efficiency  Customer Service Complaints Red Top Diamond | 3,777<br><b>1.74</b><br>6,349<br>953<br>85.0% | 3,636<br><b>2.00</b><br>6,827<br>927<br>86.4% | 22,937<br><b>1.85</b><br>41,177<br>6,333<br>84.6% | 23,506<br><b>1.95</b><br>44,159<br>5,861<br>86.7% |
| Passengers/Revenue Hour  Scheduled Number of Trips Booked Number of Trip Cancellations and No- Shows % Service Efficiency  Customer Service Complaints Red Top        | 3,777<br><b>1.74</b><br>6,349<br>953<br>85.0% | 3,636<br><b>2.00</b><br>6,827<br>927<br>86.4% | 22,937<br>1.85<br>41,177<br>6,333<br>84.6%        | 23,506<br>1.95<br>44,159<br>5,861<br>86.7%        |
| Passengers/Revenue Hour  Scheduled Number of Trips Booked Number of Trip Cancellations and No-Shows % Service Efficiency  Customer Service Complaints Red Top Diamond | 3,777<br><b>1.74</b><br>6,349<br>953<br>85.0% | 3,636<br><b>2.00</b><br>6,827<br>927<br>86.4% | 22,937<br><b>1.85</b><br>41,177<br>6,333<br>84.6% | 23,506<br>1.95<br>44,159<br>5,861<br>86.7%        |