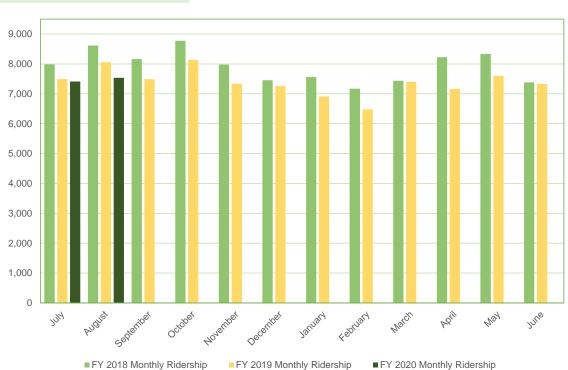

| 16      | 11        | 23       | 23       |  |
| Diamond                                       | 3       | 6         | 10       | 7        |  |
| STAR Call Center                              | 0       | 1         | 0        | 3        |  |
| Total Complaints                              | 19      | 18<br>2.2 | 31       | 33       |  |
| Complaints per 1,000 passengers               | 2.5     |           | 2.1      | 2.1      |  |



### Arlington Transit Monthly Service Performance Report



# ART On-Time Performance FY 2019 and FY 2020August



### ART On-Time Performance FY 2019 and FY 2020 Year To Date (July-August)





### Arlington Transit Monthly Service Performance Report



### SYSTEMWIDE RIDERSHIP

FY 2020 Full-Year

### **ART**



### **STAR**