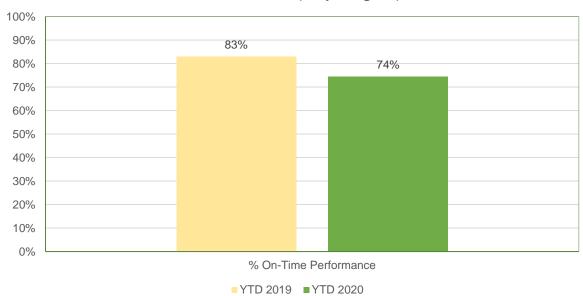

### ART On-Time Performance FY 2019 and FY 2020 Year To Date (July-August)

### **SERVICE EFFECTIVENESS**

| CERTICE ETTECHTERES                           | Aug-19  | Aug-18    | YTD 2020 | YTD 2019 |  |
|-----------------------------------------------|---------|-----------|----------|----------|--|
| ART                                           |         |           |          |          |  |
| ART Passengers                                | 270,500 | 268,442   | 535,420  | 509,289  |  |
| Revenue Hours                                 | 15,792  | 14,673    | 31,603   | 28,653   |  |
| Passengers/Revenue Hour                       | 17.1    | 18.3      | 16.9     | 17.8     |  |
| Scheduled Number of Trips                     | 15,922  | 15,437    | 31,778   | 30,058   |  |
| Actual Number of Trips                        | 15,766  | 15,209    | 31,542   | 29,637   |  |
| Number of Missed Trips                        | 156     | 228       | 236      | 421      |  |
| % Service Efficiency                          | 99.0%   | 98.5%     | 99.3%    | 98.6%    |  |
| % On-Time Performance                         | 75%     | 83%       | 74%      | 83%      |  |
| Customer Service                              |         |           |          |          |  |
| Number of Complaints                          | 84      | 111       | 174      | 182      |  |
| Complaints per 50,000 Trips                   | 16      | 21        | 16       | 18       |  |
| CTAD                                          |         |           |          |          |  |
| STAR Passengers                               | 7,536   | 8,058     | 14,947   | 15,549   |  |
| Revenue Hours                                 | 3,998   | 4,179     | 7,713    | 8,041    |  |
| Passengers/Revenue Hour                       | 1.88    | 1.93      | 1.94     | 1.93     |  |
| Scheduled Number of Trips Booked              | 7,139   | 7,848     | 14,097   | 14,957   |  |
| Number of Trip Cancellations and No-<br>Shows | 977     | 990       | 1,982    | 1,970    |  |
| % Service Efficiency                          | 86.3%   | 87.4%     | 85.9%    | 86.8%    |  |
| Customer Service Complaints                   |         |           |          |          |  |
| Red Top                                       | 16      | 11        | 23       | 23       |  |
| Diamond                                       | 3       | 6         | 10       | 7        |  |
| STAR Call Center                              | 0       | 1         | 0        | 3        |  |
| Total Complaints                              | 19      | 18<br>2.2 | 31       | 33       |  |
| Complaints per 1,000 passengers               | 2.5     |           | 2.1      | 2.1      |  |