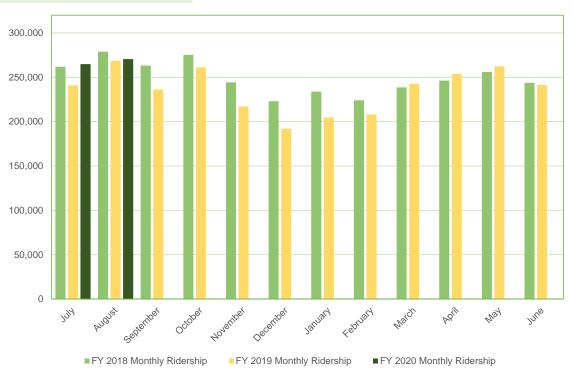

Red Top                                       | 16      | 11        | 23       | 23       |  |
| Diamond                                       | 3       | 6         | 10       | 7        |  |
| STAR Call Center                              | 0       | 1         | 0        | 3        |  |
| Total Complaints                              | 19      | 18<br>2.2 | 31       | 33       |  |
| Complaints per 1,000 passengers               | 2.5     |           | 2.1      | 2.1      |  |



### Arlington Transit Monthly Service Performance Report



# ART On-Time Performance FY 2019 and FY 2020August



### ART On-Time Performance FY 2019 and FY 2020 Year To Date (July-August)





### Arlington Transit Monthly Service Performance Report



### SYSTEMWIDE RIDERSHIP

FY 2020 Full-Year

### **ART**



### **STAR**