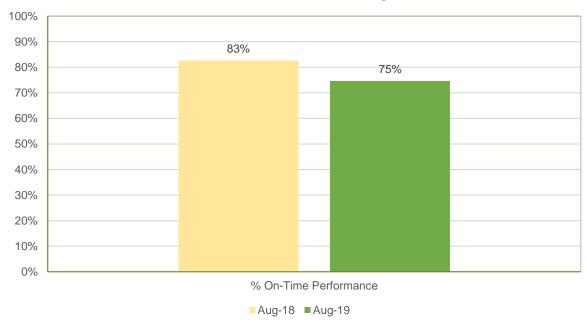

# ART On-Time Performance FY 2019 and FY 2020August

### **SERVICE EFFECTIVENESS**

| CERTICE ETTECHTERES                           | Aug-19  | Aug-18    | YTD 2020 | YTD 2019 |  |
|-----------------------------------------------|---------|-----------|----------|----------|--|
| ART                                           |         |           |          |          |  |
| ART Passengers                                | 270,500 | 268,442   | 535,420  | 509,289  |  |
| Revenue Hours                                 | 15,792  | 14,673    | 31,603   | 28,653   |  |
| Passengers/Revenue Hour                       | 17.1    | 18.3      | 16.9     | 17.8     |  |
| Scheduled Number of Trips                     | 15,922  | 15,437    | 31,778   | 30,058   |  |
| Actual Number of Trips                        | 15,766  | 15,209    | 31,542   | 29,637   |  |
| Number of Missed Trips                        | 156     | 228       | 236      | 421      |  |
| % Service Efficiency                          | 99.0%   | 98.5%     | 99.3%    | 98.6%    |  |
| % On-Time Performance                         | 75%     | 83%       | 74%      | 83%      |  |
| Customer Service                              |         |           |          |          |  |
| Number of Complaints                          | 84      | 111       | 174      | 182      |  |
| Complaints per 50,000 Trips                   | 16      | 21        | 16       | 18       |  |
| CTAD                                          |         |           |          |          |  |
| STAR Passengers                               | 7,536   | 8,058     | 14,947   | 15,549   |  |
| Revenue Hours                                 | 3,998   | 4,179     | 7,713    | 8,041    |  |
| Passengers/Revenue Hour                       | 1.88    | 1.93      | 1.94     | 1.93     |  |
| Scheduled Number of Trips Booked              | 7,139   | 7,848     | 14,097   | 14,957   |  |
| Number of Trip Cancellations and No-<br>Shows | 977     | 990       | 1,982    | 1,970    |  |
| % Service Efficiency                          | 86.3%   | 87.4%     | 85.9%    | 86.8%    |  |
| Customer Service Complaints                   |         |           |          |          |  |
| Red Top                                       | 16      | 11        | 23       | 23       |  |
| Diamond                                       | 3       | 6         | 10       | 7        |  |
| STAR Call Center                              | 0       | 1         | 0        | 3        |  |
| Total Complaints                              | 19      | 18<br>2.2 | 31       | 33       |  |
| Complaints per 1,000 passengers               | 2.5     |           | 2.1      | 2.1      |  |